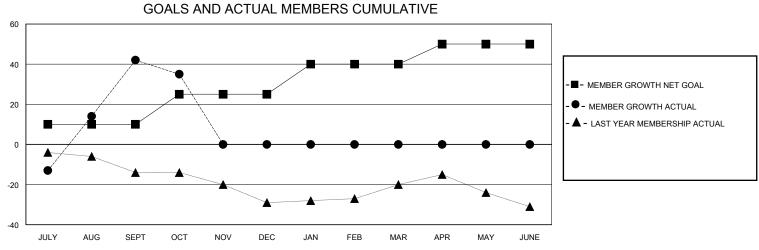

## District 118 E

GMT: LOCATION Republic of Türkiye GMT CA

| Clubs         |               |             |               | Members               |                       |                         |                                                    |  |  |
|---------------|---------------|-------------|---------------|-----------------------|-----------------------|-------------------------|----------------------------------------------------|--|--|
|               | RESULTS FOR   | R 2023-2024 |               | RESULTS FOR 2023-2024 |                       |                         |                                                    |  |  |
| QUARTER       | NEW CLUB GOAL | NEW CLUBS   | DROPPED CLUBS | QUARTER MEMB          | ER GROWTH NET<br>GOAL | MEMBER GROWTH<br>ACTUAL | DROPPED<br>MEMBERS ACTUAL<br>(including transfers) |  |  |
| JULY/AUG/SEPT | 0             | 1           | 0             | JULY/AUG/SEPT         | 10                    | 65                      | 23                                                 |  |  |
| OCT/NOV/DEC   | 0             | 0           | 0             | OCT/NOV/DEC           | 15                    | 1                       | 7                                                  |  |  |
| JAN/FEB/MAR   | 1             | 0           | 0             | JAN/FEB/MAR           | 15                    | 0                       | 0                                                  |  |  |
| APR/MAY/JUNE  | 0             | 0           | 0             | APR/MAY/JUNE          | 10                    | 0                       | 0                                                  |  |  |