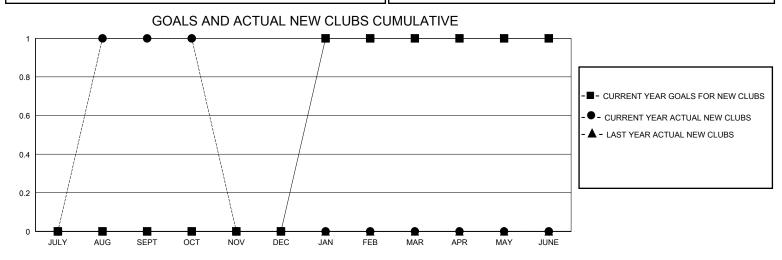

## District 118 E

GMT: LOCATION Republic of Türkiye GMT CA

| Clubs         |               |             |               | Members               |                       |                         |                                                    |  |  |
|---------------|---------------|-------------|---------------|-----------------------|-----------------------|-------------------------|----------------------------------------------------|--|--|
|               | RESULTS FOR   | R 2023-2024 |               | RESULTS FOR 2023-2024 |                       |                         |                                                    |  |  |
| QUARTER       | NEW CLUB GOAL | NEW CLUBS   | DROPPED CLUBS | QUARTER MEMB          | ER GROWTH NET<br>GOAL | MEMBER GROWTH<br>ACTUAL | DROPPED<br>MEMBERS ACTUAL<br>(including transfers) |  |  |
| JULY/AUG/SEPT | 0             | 1           | 0             | JULY/AUG/SEPT         | 10                    | 65                      | 23                                                 |  |  |
| OCT/NOV/DEC   | 0             | 0           | 0             | OCT/NOV/DEC           | 15                    | 1                       | 7                                                  |  |  |
| JAN/FEB/MAR   | 1             | 0           | 0             | JAN/FEB/MAR           | 15                    | 0                       | 0                                                  |  |  |
| APR/MAY/JUNE  | 0             | 0           | 0             | APR/MAY/JUNE          | 10                    | 0                       | 0                                                  |  |  |